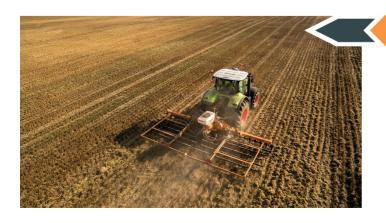

The REZULT straw rake marks a major advance in straw and stale seedbed management, and is the ideal tool to control black-grass and other weeds, cut slug activity and accelerate straw decomposition. By working at a shallow depth of 1-2 cm, the rake stimulates the faster emergence of weed seeds, preparing the field drilling.