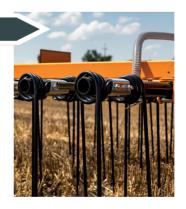

## **HEAVY DUTY TINES**

The MZURI heavy duty, virtually unbreakable, extra long 28" tines are much stiffer than regular tines, and offer high frequency vibration to enhance the shatter action.