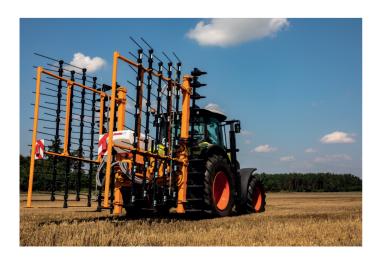

## **HEAVY DUTY TINES**

The MZURI heavy duty, virtually unbreakable, extra long 28" tines are much stiffer than regular tines, and offer high frequency vibration to enhance the shatter action.

#### **KEY FEATURES OF REZULT:**

- independent spring loaded front discs
- hydraulically adjusted rake angle
- hydraulic folding coupled with automatic locking for safe and legal transport
- wrap around tines, proven to be virtally unbreakable
- five banks of tines offer huge clearance