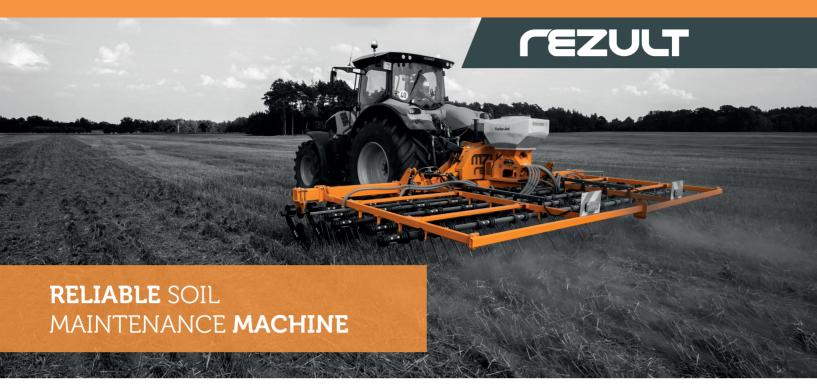

The REZULT straw rake marks a major advance in straw and stale seedbed management, and is the ideal tool to control black-grass and other weeds, cut slug activity and accelerate straw decomposition. By working at a shallow depth of 1-2 cm, the rake stimulates the faster emergence of weed seeds, preparing the field drilling.

## **SEEDING UNIT OPTION**

The MZURI REZULT rake can also be fitted with a seed hooper to sow crops with minimal effort. The 200 litre hooper means seeding 8ha per hour is easily achievable. The addition of the hooper makes the stubble rake even more versatile.

#### **KEY FEATURES OF REZULT:**

- independent spring loaded front discs
- hydraulically adjusted rake angle
- hydraulic folding coupled with automatic locking for safe and legal transport
- wrap around tines, proven to be virtally unbreakable
- five banks of tines offer huge clearance