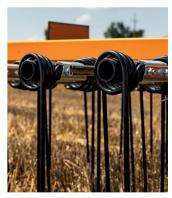

## **HEAVY DUTY TINES**

The MZURI heavy duty, virtually unbreakable, extra long 28" tines are much stiffer than regular tines, and offer high frequency vibration to enhance the shatter action.