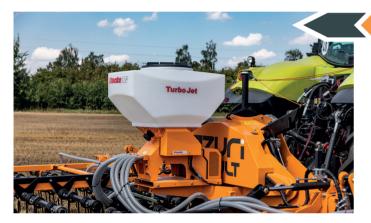

## **SEEDING UNIT OPTION**

The MZURI REZULT rake can also be fitted with a seed hooper to sow crops with minimal effort. The 200 litre hooper means seeding 8ha per hour is easily achievable. The addition of the hooper makes the stubble rake even more versatile.