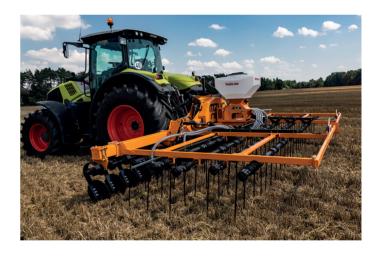

## **SEEDING UNIT OPTION**

The MZURI REZULT rake can also be fitted with a seed hooper to sow crops with minimal effort. The 200 litre hooper means seeding 8ha per hour is easily achievable. The addition of the hooper makes the stubble rake even more versatile.

#### **KEY FEATURES OF REZULT:**

- independent spring loaded front discs
- hydraulically adjusted rake angle
- hydraulic folding coupled with automatic locking for safe and legal transport
- wrap around tines, proven to be virtally unbreakable
- five banks of tines offer huge clearance