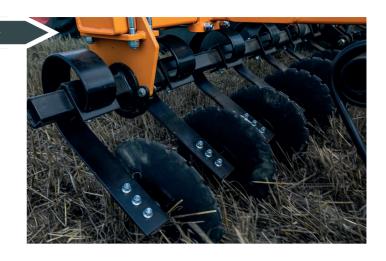

#### **SPRING LOADED FRONT DISCS**

The REZULT features a five-row tine harrow, with the option to fit a set of leading discs in front of them. These discs chop straw and trash and mix it with the surface tilth; the tines are then able to spread the mix over the full working width.

The leading discs generate amount of tilth making the REZULT an ideal tool for speed and chemical incorporation.